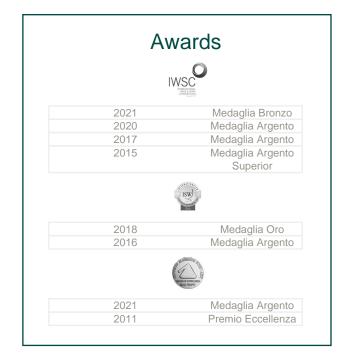

PACKAGE

**Description:** MIDI Pack |3 x 20cl|



#### **PRODUCT**

Article Code: KS020CO11E

Article Description: Box White 3 Grappe - Tero Bia,

Gewü Bia, Mosc Bia (42% Vol.- 0.20 Lt) E

F.to/Cap: 0.20 lt Alchool: 42 % Vol. Case: Special Kit



## **GRAPPA TRENTINA**

GRAPPA TRENTINA



### **POMACE**

Selection of Trentino Pomace



#### **DISTILLATION TECHNIQUE**

Traditional distillation With Bain-marie in Discontinuous Alambic



#### **AGING**

No Aging



#### REFINEMENT

Resting in steel tanks



#### **FEATURES**

Color: transparent, brilliant Perfume: Intense, harmonic Taste: enchanting, fruity, aromatic



# **SERVICE TEMPERATURE**

10-14° GRADI



#### **COSERVATION**

Protected from light and heat sources



# **ALLERGENS**

NOTHING



#### **CERTIFICATIONS**

AEO, IFS, BIO