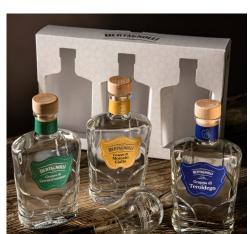

# Box 3 Grappe White - Tero Bia, Gewü Bia, Mosc Bia (42% Vol.- 0.20 Lt) E

Three excellent Grappas, in a 200ml format, for those searching for a taste full of harmonic and intense sensations. A perfect proposal to please different scents maintaining the true sense of our Trentino Land.

# PACKAGE

**Description:** MIDI Pack |3 x 20cl|

#### **PRODUCT**

Article Code: KS020CO11E

Article Description: Box White 3 Grappe - Tero Bia,

Gewü Bia, Mosc Bia (42% Vol.- 0.20 Lt) E

F.to/Cap: 0.20 lt Alchool: 42 % Vol. Case: Special Kit